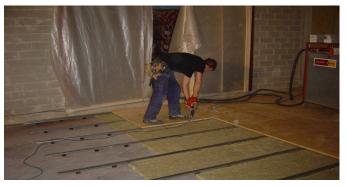

# Illustration of a typical installation

#### **Installation**

Install Self Adhesive Isolation Strips around the perimeter of the floating floor to de-couple the floating floor from the adjacent structure

Install the VT-BAT rails with c/c- distance 600 mm

Place low density mineral wool between the VT-BAT rails (the thickness must be less than the deflected void under the floating floor)

Screw floor panels into the VT-BAT rails.

Sweden Tel: +46 176 20 78 80 e-mail: info@vibratec.se Norway Tel: +47 33 07 07 50 e-mail: info@vibratec.no Denmark Tel: +45 49 13 22 44 e-mail: info@vibratec.dk Estonia
Tel: +372 56 66 29 93
e-mail: info@vibratec.ee