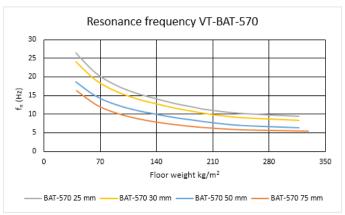

#### **VT-BAT-570**

#### **Characteristics**

Depending on the load and the choice of height resonance frequencies below 6 Hz can be achieved (see frequency curves on next page).

The stiffness can be adjusted by playing on the number of isolators per m<sup>2</sup> or/and by choosing softer/stiffer material for the isolators, please contact Vibratec for advice.

<sup>\*</sup> Loads are based on CC 600 mm

| Height | Deflection | fn (Hz)  |
|--------|------------|----------|
| 25 mm  | 1 - 2 mm   | > 9 Hz   |
| 30 mm  | 2 - 3 mm   | > 8 Hz   |
| 50 mm  | 4 - 7 mm   | > 6,5 Hz |
| 75 mm  | 8 - 12 mm  | > 5,5 Hz |