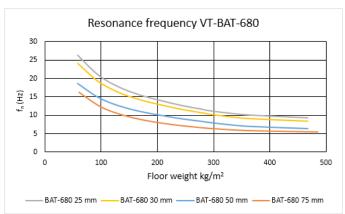

#### **Characteristics**

Depending on the load and the choice of height resonance frequencies below 6 Hz can be achieved (see frequency curves on next page).

The stiffness can be adjusted by playing on the number of isolators per m<sup>2</sup> or/and by choosing softer/stiffer material for the isolators, please contact Vibratec for advice.

#### **VT-BAT-680**

Sweden Tel: +46 176 20 78 80 e-mail: info@vibratec.se

Norway Tel: +47 33 07 07 50

e-mail: info@vibratec.no

Tel: +45 49 13 22 44 e-mail: info@vibratec.dk

Denmark

Estonia

Tel: +372 56 66 29 93 e-mail: info@vibratec.ee