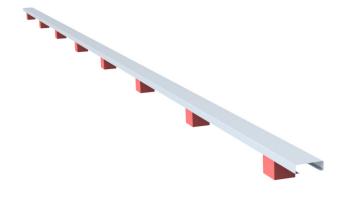

### **Description**

Vibratec floor system VT-BAT is a quick and easy-to-install system with discrete isolators. The system comprises of 3 meter long and a width of 48 mm steel battens with isolators (elastic elements) available in 4 different standard heights: 25, 30, 50 and 75 mm (other heights available on request).

#### **Characteristics**

Depending on the load and the choice of height resonance frequencies below 6 Hz can be achieved (see frequency curves on next page).

The stiffness can be adjusted by playing on the number of isolators per m<sup>2</sup> or/and by choosing softer/stiffer material for the isolators, please contact Vibratec for advice.