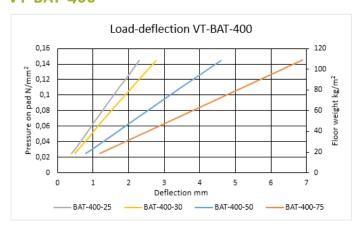

#### **VT-BAT-400**

#### **Characteristics**

Depending on the load and the choice of height resonance frequencies below 6 Hz can be achieved (see frequency curves on next page).

The stiffness can be adjusted by playing on the number of isolators per m<sup>2</sup> or/and by choosing softer/stiffer material for the isolators, please contact Vibratec for advice.

<sup>\*</sup> Loads are based on CC 600 mm

| Height | Deflection | fn (Hz)  |
|--------|------------|----------|
| 25 mm  | 1 - 2 mm   | > 9 Hz   |
| 30 mm  | 2 - 3 mm   | > 8 Hz   |
| 50 mm  | 4 - 7 mm   | > 6,5 Hz |
| 75 mm  | 8 - 12 mm  | > 5,5 Hz |