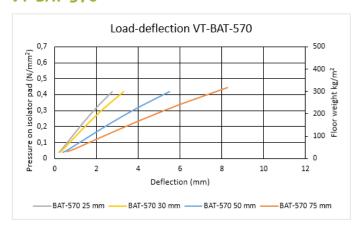

#### **VT-BAT-570**

#### **Characteristics**

Depending on the load and the choice of height resonance frequencies below 6 Hz can be achieved (see frequency curves on next page).

The stiffness can be adjusted by playing on the number of isolators per m<sup>2</sup> or/and by choosing softer/stiffer material for the isolators, please contact Vibratec for advice.

<sup>\*</sup> Loads are based on CC 600 mm

| Height | Deflection | fn (Hz)  |
|--------|------------|----------|
| 25 mm  | 1 - 2 mm   | > 9 Hz   |
| 30 mm  | 2 - 3 mm   | > 8 Hz   |
| 50 mm  | 4 - 7 mm   | > 6,5 Hz |
| 75 mm  | 8 - 12 mm  | > 5,5 Hz |