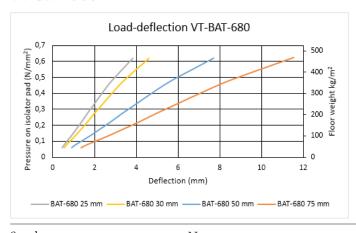

#### **VT-BAT-680**

Sweden Tel: +46 176 20 78 80 e-mail: info@vibratec.se

Norway Tel: +47 33 07 07 50

e-mail: info@vibratec.no

Tel: +45 49 13 22 44 e-mail: info@vibratec.dk

Denmark

Estonia

Tel: +372 56 66 29 93 e-mail: info@vibratec.ee

#### **Characteristics**

Depending on the load and the choice of height resonance frequencies below 6 Hz can be achieved (see frequency curves on next page).

The stiffness can be adjusted by playing on the number of isolators per m<sup>2</sup> or/and by choosing softer/stiffer material for the isolators, please contact Vibratec for advice.

<sup>\*</sup> Loads are based on CC 600 mm

| Height | Deflection | fn (Hz)  |
|--------|------------|----------|
| 25 mm  | 1 - 2 mm   | > 9 Hz   |
| 30 mm  | 2 - 3 mm   | > 8 Hz   |
| 50 mm  | 4 - 7 mm   | > 6,5 Hz |
| 75 mm  | 8 - 12 mm  | > 5,5 Hz |