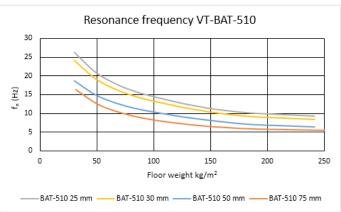

#### **VT-BAT-510**

#### **Characteristics**

Depending on the load and the choice of height resonance frequencies below 6 Hz can be achieved (see frequency curves on next page).

The stiffness can be adjusted by playing on the number of isolators per m<sup>2</sup> or/and by choosing softer/stiffer material for the isolators, please contact Vibratec for advice.

<sup>\*</sup> Loads are based on CC 600 mm

| Height | Deflection | fn (Hz)  |
|--------|------------|----------|
| 25 mm  | 1 - 2 mm   | > 9 Hz   |
| 30 mm  | 2 - 3 mm   | > 8 Hz   |
| 50 mm  | 4 - 7 mm   | > 6,5 Hz |
| 75 mm  | 8 - 12 mm  | > 5,5 Hz |