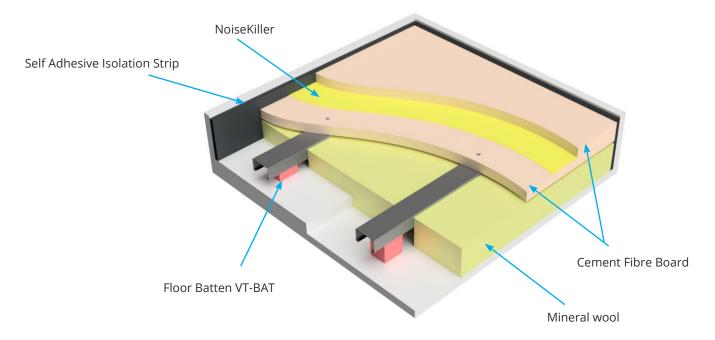

# Illustration of a typical installation

#### **Installation**

Install Self Adhesive Isolation Strips around the perimeter of the floating floor to de-couple the floating floor from the adjacent structure

Install the VT-BAT rails with c/c- distance 600 mm

Place low density mineral wool between the VT-BAT rails (the thickness must be less than the deflected void under the floating floor)

Screw floor panels into the VT-BAT rails.

Sweden Tel: +46 176 20 78 80 e-mail: info@vibratec.se Norway Tel: +47 33 07 07 50 e-mail: info@vibratec.no Denmark Tel: +45 49 13 22 44 e-mail: info@vibratec.dk Estonia
Tel: +372 56 66 29 93
e-mail: info@vibratec.ee