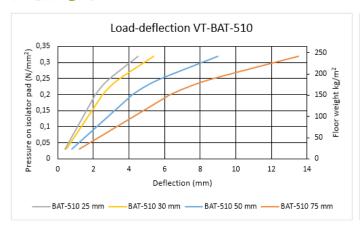

#### **VT-BAT-510**

#### **Characteristics**

Depending on the load and the choice of height resonance frequencies below 6 Hz can be achieved (see frequency curves on next page).

The stiffness can be adjusted by playing on the number of isolators per m<sup>2</sup> or/and by choosing softer/stiffer material for the isolators, please contact Vibratec for advice.

<sup>\*</sup> Loads are based on CC 600 mm

| Height | Deflection | fn (Hz)  |
|--------|------------|----------|
| 25 mm  | 1 - 2 mm   | > 9 Hz   |
| 30 mm  | 2 - 3 mm   | > 8 Hz   |
| 50 mm  | 4 - 7 mm   | > 6,5 Hz |
| 75 mm  | 8 - 12 mm  | > 5,5 Hz |