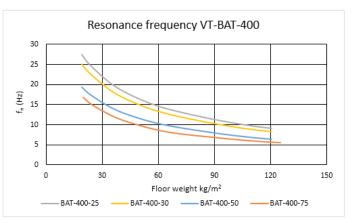

#### **VT-BAT-400**

#### **Characteristics**

Depending on the load and the choice of height resonance frequencies below 6 Hz can be achieved (see frequency curves on next page).

The stiffness can be adjusted by playing on the number of isolators per m<sup>2</sup> or/and by choosing softer/stiffer material for the isolators, please contact Vibratec for advice.

<sup>\*</sup> Loads are based on CC 600 mm

| Height | Deflection | fn (Hz)  |
|--------|------------|----------|
| 25 mm  | 1 - 2 mm   | > 9 Hz   |
| 30 mm  | 2 - 3 mm   | > 8 Hz   |
| 50 mm  | 4 - 7 mm   | > 6,5 Hz |
| 75 mm  | 8 - 12 mm  | > 5,5 Hz |