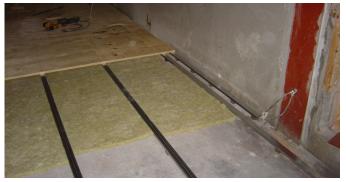

#### **Installation**

Install Self Adhesive Isolation Strips around the perimeter of the floating floor to de-couple the floating floor from the adjacent structure

Install the VT-BAT rails with c/c- distance 600 mm

Place low density mineral wool between the VT-BAT rails (the thickness must be less than the deflected void under the floating floor)

Screw floor panels into the VT-BAT rails.

Sweden Tel: +46 176 20 78 80 e-mail: info@vibratec.se Norway Tel: +47 33 07 07 50 e-mail: info@vibratec.no Denmark Tel: +45 49 13 22 44 e-mail: info@vibratec.dk Estonia
Tel: +372 56 66 29 93
e-mail: info@vibratec.ee